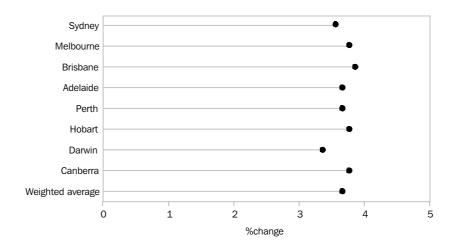

### CAPITAL CITIES COMPARISON

ALL GROUPS: PERCENTAGE CHANGE FROM PREVIOUS QUARTER

At the All groups level, the September quarter 2000 CPI rose in each of the eight capital cities. The increases ranged from 3.4% in Darwin to 3.9% in Brisbane.

Darwin recorded the lowest increases for food (+0.8%), housing (+4.8%) and transportation (+1.0%), while its increase for clothing and footwear (+6.3%) was also well below the national average. On the other hand, Brisbane recorded the highest increases for alcohol and tobacco (+7.3%), and household furnishings, supplies and services (+2.9%). Melbourne recorded the highest increases for housing (+6.7%) and miscellaneous (+3.8%), Adelaide recorded the highest increases for clothing (+9.2%) and transportation (+3.7%) and Perth the highest for food (+2.5%).

Over the 12 months to September quarter 2000, the All groups CPI rose in each of the eight capital cities. The increases ranged from 5.5% in Perth to 6.8% in Canberra.

CPI, All groups index numbers(a) and percentage changes

|                                         | INDEX<br>NUMBER(a)  | PERCENTAGE (                     | CHANGE BETWEEN                   |
|-----------------------------------------|---------------------|----------------------------------|----------------------------------|
|                                         | Sep Qtr 2000        | Jun Qtr 2000 and<br>Sep Qtr 2000 | Sep Qtr 1999 and<br>Sep Qtr 2000 |
| Sydney                                  | 424.6               | 2.0                              | 0.0                              |
| , ,                                     | 131.6               | 3.6                              | 6.0                              |
| Melbourne                               | 130.4               | 3.8                              | 6.3                              |
| Brisbane                                | 131.3               | 3.9                              | 5.9                              |
| Adelaide                                | 132.3               | 3.7                              | 5.8                              |
| Perth                                   | 128.6               | 3.7                              | 5.5                              |
| Hobart                                  | 131.3               | 3.8                              | 6.5                              |
| Darwin                                  | 130.0               | 3.4                              | 5.8                              |
| Canberra                                | 130.7               | 3.8                              | 6.8                              |
| Weighted average of eight               |                     |                                  |                                  |
| capital cities                          | 130.9               | 3.7                              | 6.1                              |
| (a) Base of each index: 1989–90         | = 100.0             |                                  |                                  |
| • • • • • • • • • • • • • • • • • • • • | • • • • • • • • • • | • • • • • • • • • • •            | • • • • • • • • • • • • •        |