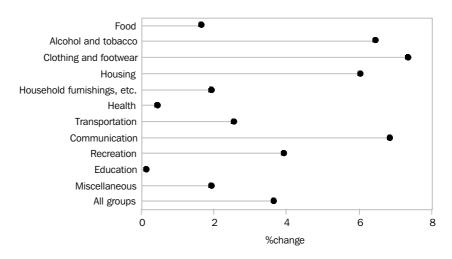

### SEPTEMBER QTR KEY FIGURES

| Weighted average of eight capital cities     | % change<br>Jun Qtr 2000 to<br>Sep Qtr 2000 | % change<br>Sep Qtr 1999 to<br>Sep Qtr 2000 |
|----------------------------------------------|---------------------------------------------|---------------------------------------------|
| Food                                         | 1.7                                         | 3.0                                         |
| Alcohol and tobacco                          | 6.5                                         | 11.4                                        |
| Clothing and footwear                        | 7.4                                         | 6.9                                         |
| Housing                                      | 6.1                                         | 9.5                                         |
| Household furnishings, supplies and services | 2.0                                         | 3.0                                         |
| Health                                       | 0.5                                         | 3.4                                         |
| Transportation                               | 2.6                                         | 6.9                                         |
| Communication                                | 6.9                                         | 8.1                                         |
| Recreation                                   | 4.0                                         | 3.7                                         |
| Education                                    | 0.2                                         | 5.3                                         |
| Miscellaneous                                | 2.0                                         | 11.1                                        |
| All groups                                   | 3.7                                         | 6.1                                         |
| All groups excluding Housing                 | 3.1                                         | 5.1                                         |

### MAIN CONTRIBUTIONS TO CHANGE

The discussion of the CPI groups below is ordered in terms of their significance to the change in All groups index points (see Table 6).

HOUSING (+6.1%)

The rise in housing costs this quarter was mainly due to increases in house purchase (+8.1%), house repairs and maintenance (+10.2%), electricity (+10.9%), gas and other fuels (+12.5%) and property rates and charges (+5.0%). There were no falls.

Annually, housing costs rose 9.5%.

ALCOHOL AND TOBACCO (+6.5%)

The rise in alcohol and tobacco prices this quarter was due to increases in the price of tobacco (+11.1%), beer (+4.8%), wine (+4.0%) and spirits (+4.1%).

Annually, the cost of alcohol and tobacco rose 11.4%.

RECREATION (+4.0%)

The rise in recreation costs this quarter was mainly attributable to increases in domestic holiday travel and accommodation (+10.0%), other recreational activities (+8.1%), sports participation (+9.5%) and overseas holiday travel and accommodation (+3.3%). These increases were partially offset by falls in audio, visual and computing equipment (-5.0%), toys, games and hobbies (-4.7%) and audio, visual and computing media and services (-1.4%).

Annually, recreation costs rose 3.7%.

TRANSPORTATION (+2.6%)

The rise in transportation costs this quarter was mainly due to an increase in automotive fuel prices (+10.4%). Petrol prices fell in April (-6.7%) before rising in May (+4.0%), June (+1.7%), July (+3.6%), August (+5.0%) and September (+1.8%). Adding to the increase in automotive fuel prices were increases in urban transport fares (+8.1%), motor vehicle repair and servicing (+1.8%) and other motoring charges (+3.0%). These increases were partially offset by falls in motor vehicles (-2.5%) and motor vehicle parts and accessories (-3.7%).

### MAIN CONTRIBUTIONS TO CHANGE continued

CLOTHING AND FOOTWEAR

(+7.4%)

The rise in clothing costs this quarter was mainly due to increases in women's outerwear (+7.9%), men's outerwear (+8.4%), children's and infants' clothing (+10.0%) and women's underwear, nightwear and hosiery (+9.6%). There were no significant falls.

Annually, clothing and footwear costs rose 6.9%.

FOOD (+1.7%)

The rise in food costs this quarter was mainly attributable to increases in takeaway and fast foods (+7.6%), restaurant meals (+9.0%), fruit (+5.9%), and cakes and biscuits (+4.5%). Partially offsetting these increases were falls in vegetables (-6.3%), soft drinks, waters and juices (-4.2%), poultry (-4.3%) and milk (-2.6%).

Annually, food costs rose 3.0%.

COMMUNICATION (+6.9%)

The rise in communication costs this quarter was due to an increase in both telecommunication (+7.2%) and postal charges (+2.8%).

Annually, communication costs rose 8.1%.

HOUSEHOLD FURNISHINGS, SUPPLIES AND SERVICES

(+2.0%)

The rise in household furnishings, supplies and services costs this quarter was mainly due to increases in furniture (+3.6%), household services (+8.2%), floor and window coverings (+5.7%), major household appliances (+2.9%) and towels and linen (+3.5%). These increases were partially offset by falls in household cleaning agents (-8.6%) and other household supplies (-2.0%).

Annually, household furnishings, supplies and services rose 3.0%.