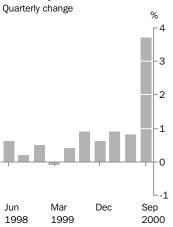

### THE ALL GROUPS CPI

- rose 3.7% in the September quarter 2000, up from 0.8% in the June quarter 2000.
- rose 6.1% between the September quarters 1999 and 2000.

| Period                | Transpor-<br>tation(b) | Comm-<br>unication(a)   | Recreation(c)           | Education(b)            | Misc-<br>ellaneous(c)  | All groups                              |               |
|-----------------------|------------------------|-------------------------|-------------------------|-------------------------|------------------------|-----------------------------------------|---------------|
| • • • • • • • • • • • | • • • • • • • • • •    | PERCEI                  | NTAGE CHANGE (          | from previous fin       | ancial year)           | • • • • • • • • • • • • • • • • • •     | • • • • • • • |
| L996-1997             | 1.4                    | -0.7                    | 0.7                     | 6.1                     | 4.2                    | 1.3                                     |               |
| L997-1998             | -0.6                   | 0.1                     | 2.4                     | 6.2                     | 3.8                    | 0.0                                     |               |
| L998-1999             | -1.1                   | -3.5                    | 1.4                     | 5.1                     | 3.6                    | 1.2                                     |               |
| L999-2000             | 5.6                    | -5.0                    | 0.8                     | 4.8                     | 6.8                    | 2.4                                     |               |
|                       | • • • • • • • • •      | • • • • • • • • • • • • |                         | • • • • • • • • • • • • | • • • • • • • • • •    | • • • • • • • • • • • • • • • • • • • • | • • • • • • • |
| 1000                  |                        | PERCENTAGE C            | HANGE (from cor         | responding quar         | er of previous y       | ear)                                    |               |
| L996                  | 4.4                    | 4.0                     | 0.0                     | F 7                     | 4 =                    | 0.4                                     |               |
| September             | 1.1                    | -1.0                    | 0.9                     | 5.7                     | 4.5                    | 2.1                                     |               |
| December              | 1.8                    | -1.4                    | 0.3                     | 5.7                     | 3.8                    | 1.5                                     |               |
| .997                  |                        |                         |                         |                         |                        |                                         |               |
| March                 | 2.3                    | -0.4                    | 0.5                     | 6.4                     | 4.0                    | 1.3                                     |               |
| June                  | 0.1                    | -0.3                    | 1.3                     | 6.4                     | 4.6                    | 0.3                                     |               |
| September             | 0.8                    | -0.2                    | 2.4                     | 6.4                     | 4.5                    | -0.3                                    |               |
| December              | -0.4                   | 0.5                     | 2.1                     | 6.4                     | 4.3                    | -0.2                                    |               |
| .998                  |                        |                         |                         |                         |                        |                                         |               |
| March                 | -1.8                   | 0.4                     | 2.4                     | 5.9                     | 3.4                    | -0.2                                    |               |
| June                  | -0.9                   | -0.3                    | 2.8                     | 5.9                     | 3.0                    | 0.7                                     |               |
| September             | -1.7                   | -1.2                    | 1.2                     | 5.9                     | 3.7                    | 1.3                                     |               |
| December              |                        |                         |                         | 5.9                     |                        |                                         |               |
|                       | -1.7                   | -2.5                    | 1.9                     | 5.9                     | 3.5                    | 1.6                                     |               |
| L999                  |                        |                         | 4.0                     |                         | 0 =                    |                                         |               |
| March                 | -1.4                   | -5.2                    | 1.3                     | 4.4                     | 3.7                    | 1.2                                     |               |
| June                  | 0.1                    | -4.9                    | 0.9                     | 4.4                     | 3.6                    | 1.1                                     |               |
| September             | 3.8                    | -7.1                    | 1.9                     | 4.4                     | 3.5                    | 1.7                                     |               |
| December              | 3.7                    | -6.5                    | 1.4                     | 4.4                     | 5.0                    | 1.8                                     |               |
| 2000                  |                        |                         |                         |                         |                        |                                         |               |
| March                 | 7.3                    | -3.7                    | 0.0                     | 5.2                     | 7.8                    | 2.8                                     |               |
| June                  | 7.5                    | -2.1                    | 0.2                     | 5.2                     | 10.6                   | 3.2                                     |               |
| September             | 6.9                    | 8.1                     | 3.7                     | 5.3                     | 11.1                   | 6.1                                     |               |
|                       | • • • • • • • • • •    | • • • • • • • • • •     |                         | • • • • • • • • • • •   | • • • • • • • • • • •  | • • • • • • • • • • • • • • • • •       |               |
|                       |                        | PER                     | CENTAGE CHANG           | E (from previous        | quarter)               |                                         |               |
| L996                  |                        |                         |                         |                         |                        |                                         |               |
| September             | -0.3                   | 0.0                     | 0.0                     | 0.0                     | 0.9                    | 0.3                                     |               |
| December              | 0.9                    | -0.4                    | 0.6                     | 0.0                     | 1.0                    | 0.2                                     |               |
| L997                  |                        |                         |                         |                         |                        |                                         |               |
| March                 | 0.6                    | 0.1                     | 1.0                     | 6.4                     | 1.4                    | 0.2                                     |               |
| June                  | -1.0                   | 0.0                     | -0.3                    | 0.0                     | 1.3                    | -0.2                                    |               |
| September             | 0.4                    | 0.1                     | 1.0                     | 0.0                     | 0.8                    | -0.4                                    |               |
| December              | -0.3                   | 0.3                     | 0.3                     | 0.0                     | 0.8                    | 0.3                                     |               |
| L998                  | 0.0                    | 0.0                     | 0.0                     | 0.0                     | 0.0                    | 0.0                                     |               |
| March                 | -0.9                   | 0.0                     | 1.3                     | 5.9                     | 0.5                    | 0.3                                     |               |
|                       |                        | 0.0                     |                         |                         |                        |                                         |               |
| June                  | -0.1                   | -0.7                    | 0.1                     | 0.0                     | 0.9                    | 0.6                                     |               |
| September             | -0.4                   | -0.8                    | -0.5                    | 0.0                     | 1.5                    | 0.2                                     |               |
| December              | -0.3                   | -1.0                    | 1.0                     | 0.0                     | 0.6                    | 0.5                                     |               |
| L999                  |                        |                         |                         |                         |                        |                                         |               |
| March                 | -0.6                   | -2.8                    | 0.8                     | 4.4                     | 0.7                    | -0.1                                    |               |
| June                  | 1.4                    | -0.3                    | -0.3                    | 0.0                     | 0.7                    | 0.4                                     |               |
| September             | 3.3                    | -3.2                    | 0.5                     | 0.0                     | 1.4                    | 0.9                                     |               |
| December              | -0.4                   | -0.4                    | 0.5                     | 0.0                     | 2.1                    | 0.6                                     |               |
| 2000                  |                        |                         |                         |                         |                        |                                         |               |
| March                 | 2.9                    | 0.2                     | -0.7                    | 5.2                     | 3.4                    | 0.9                                     |               |
| June                  | 1.5                    | 1.3                     | -0.7<br>-0.2            | 0.0                     | 3.2                    | 0.8                                     |               |
| September             | 2.6                    | 6.9                     | -0.2<br>4.0             | 0.0                     | 2.0                    | 0.8<br>3.7                              |               |
| Coptomber             |                        |                         |                         |                         |                        |                                         |               |
|                       | (a) Series ren         | amed only (linked to t  | he 13th series          | (b) Minor change        | to composition and i   | n some cases series renamed (li         | nked to the   |
|                       | equivalent),           | see Appendix A2 for     | further information.    | 13th series equ         | iivalent), see Appendi | x A2 for further information.           |               |
|                       |                        |                         |                         |                         |                        |                                         |               |
|                       |                        |                         |                         |                         |                        |                                         |               |
|                       | (c) New series         | s, part or combination  | of previously published | d                       |                        |                                         |               |