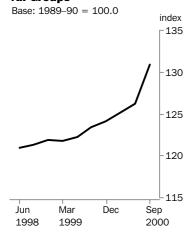

### THE ALL GROUPS CPI

- rose 3.7% in the September quarter 2000, up from 0.8% in the June quarter 2000.
- rose 6.1% between the September quarters 1999 and 2000.

|                                         | INDEX<br>NUMBER(a)  | PERCENTAGE (                     | CHANGE BETWEEN                   |
|-----------------------------------------|---------------------|----------------------------------|----------------------------------|
|                                         | Sep Qtr 2000        | Jun Qtr 2000 and<br>Sep Qtr 2000 | Sep Qtr 1999 and<br>Sep Qtr 2000 |
| Sydney                                  | 424.6               | 2.0                              | 0.0                              |
| , ,                                     | 131.6               | 3.6                              | 6.0                              |
| Melbourne                               | 130.4               | 3.8                              | 6.3                              |
| Brisbane                                | 131.3               | 3.9                              | 5.9                              |
| Adelaide                                | 132.3               | 3.7                              | 5.8                              |
| Perth                                   | 128.6               | 3.7                              | 5.5                              |
| Hobart                                  | 131.3               | 3.8                              | 6.5                              |
| Darwin                                  | 130.0               | 3.4                              | 5.8                              |
| Canberra                                | 130.7               | 3.8                              | 6.8                              |
| Weighted average of eight               |                     |                                  |                                  |
| capital cities                          | 130.9               | 3.7                              | 6.1                              |
| (a) Base of each index: 1989–90         | = 100.0             |                                  |                                  |
| • • • • • • • • • • • • • • • • • • • • | • • • • • • • • • • | • • • • • • • • • • •            | • • • • • • • • • • • • •        |